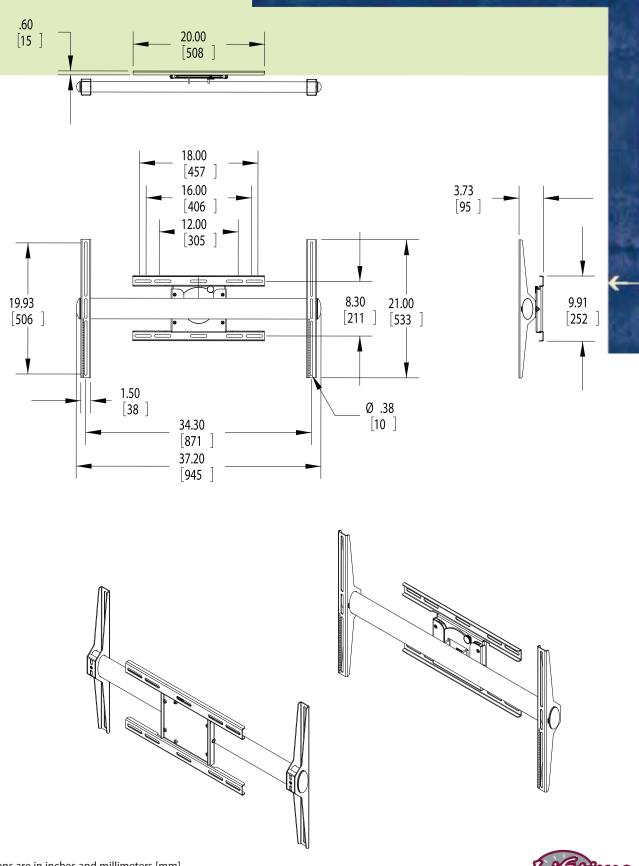

## SPECIFICATIONS

Dimensions are in inches and millimeters [mm]. Drawings are subject to change without notice. Lifetime WARRANTY

800.368.9700 I www.mounts.com