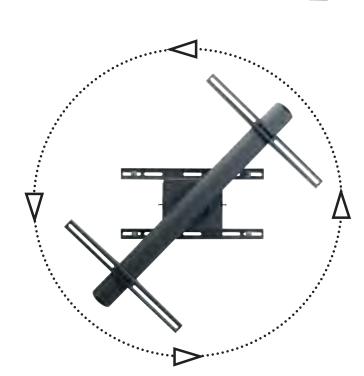

## **Universal Flat-Panel Mount**

Introducing a whole new viewing perspective. As the industry's only large screen flat-panel wall mount that's designed for portrait or landscape configurations (while keeping your display flat against the wall), the new RFM lets you view your display any way you like.

- Rotates 360°
- Universal design fits 37"- 61"
- Features Griplate<sup>™</sup> System
- Perfect for digital signage applications
- Fits mounting patterns from 200x200mm up to 870x500mm
- Lock-It<sup>™</sup> security hardware included
- Lifetime warranty
- Color: Black